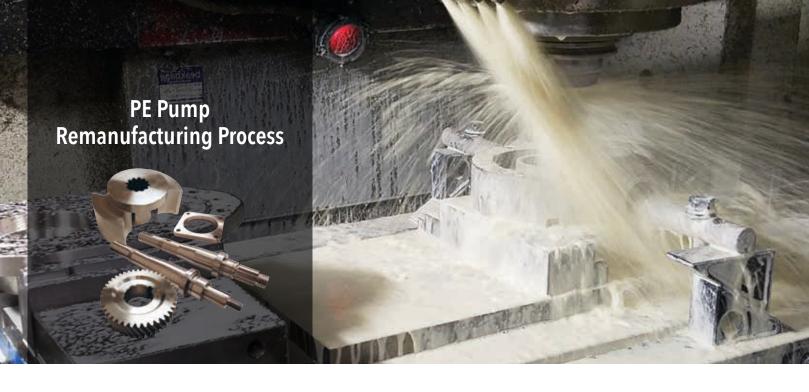

All internal components; rotors shafts, bearings, gears, spacers, and seals are new.

- Body and cover are machined to standard oversized dimensions; +.020, .040, .060, .080.
- Body and cover are polished to original 32 RA finish.
- New oversized rotors are installed for new pump performance/efficiency.
- Pumps are assembled to the same factory specified tolerances of a new pump.
- Pumps are 100% water-tested before shipment to assure flow requirements are met.
- All pumps are sold with a one year full factory warranty – the same warranty as a new pump.