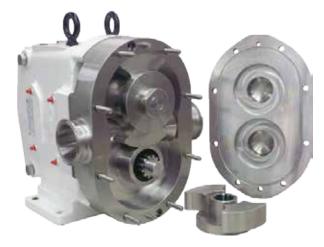

All internal components; rotors shafts, bearings, gears, spacers, and seals are new.

- Body and cover are machined to standard oversized dimensions; +.020, .040, .060, .080.
- Body and cover are polished to original 32 RA finish.
- New oversized rotors are installed for new pump performance/efficiency.
- Pumps are assembled to the same factory specified tolerances of a new pump.
- Pumps are 100% water-tested before shipment to assure flow requirements are met.
- All pumps are sold with a one year full factory warranty – the same warranty as a new pump.