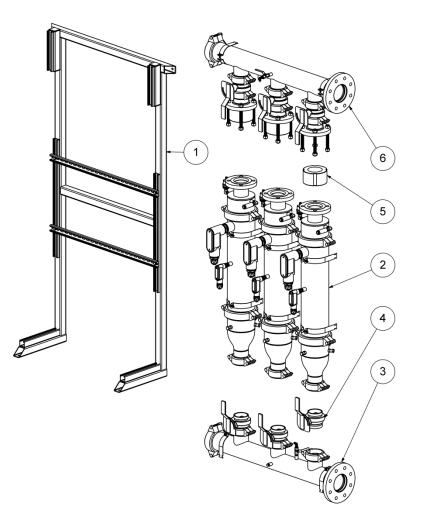

| ITEM<br>NO. | DESCRIPTION      |
|-------------|------------------|
| 1           | FRAME            |
| 2           | SLEEVE ASSEMBLY  |
| 3           | SUCTION MANIFOLD |

| ITEM<br>NO. | DESCRIPTION               |
|-------------|---------------------------|
| 4           | BUTTERFLY ISOLATION VALVE |
| 5           | WAFER CHECK VALVE         |
| 6           | DISCHARGE MANIFOLD        |