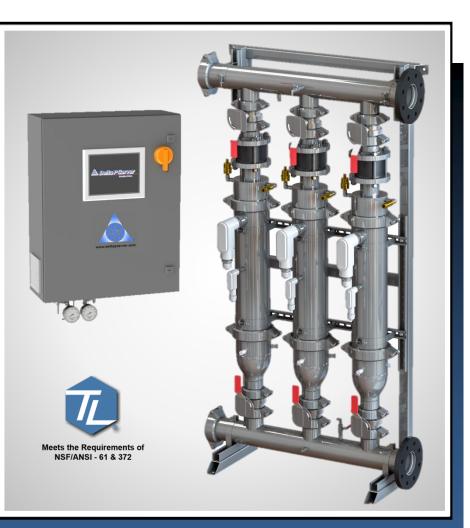

## **Domestic Water Booster Systems**

Custom Engineered for Reliability & Efficiency www.deltapcarver.com <u>sales@deltapcarver.com</u>

Among its many advantages, the Quiet Pak offers the technical design features of:

- A Pre-engineered standard system (Simplex, Duplex and Triplex)
- A Programmable set points
- VFD controls
- \land 3 phase (208-230/460) power
- Simple system design with a pressure transducer and gauge
- A Pumps and motors\* certified to NSF/ANSI 61 & 372
- A Flows up to 900 Gallons per minute

- Designed for Noise Sensitive Locations -Hotels/Condos/Hospitals
- Wall mounted or Designed to Specification
- 304 SS Construction for Indoor or Outdoor Mounting
- Ideal for Buildings Over 15 Floors with Limited Space
- High Pressure Booster System for Applications up to 1000 Feet TDH
- 1 Year Warranty
- Variable Speed Drives